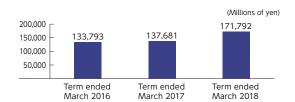

# ■Company Outline (as of June 1, 2018)



Name

KOKUSAI ELECTRIC CORPORATION

#### Address of Head office

3-4, Kanda Kaji-cho, Chiyoda-ku, TOKYO 101-0045, Japan

#### **Established**

February 2, 2017

# Paid-in Capital

¥7,500.025 million

### **Employees**

940 (Unconsolidated)

Head office (oak Kanda Kaji-cho Building 5F)

Note: On June 1, 2018, the Thin Film Process Solutions Segment became independent from Hitachi Kokusai Electric Inc. and made a fresh start as a new company.

# ■Unconsolidated Sales of Hitachi Kokusai Electric Inc.



# ■ Sales of Hitachi Kokusai Electric Inc. by Segment



### **■**Main Products

#### **Semiconductor Manufacturing Equipment**



Batch SiGe / Si Epitaxial Growth System



Single Wafer Plasma Nitridation / Oxidation System



Batch Thermal Process System



Single Wafer Annealing System



High-quality & High-performance Thermal Process System