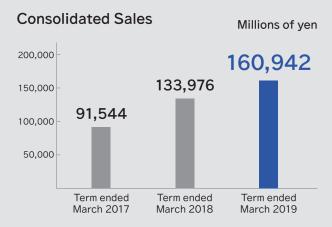

### Number of employees

1,897 (consolidated)

Note: For the term ended March 2019, calculations were made based on the Japanese accounting standards, while for other terms, those were on the International Financial Reporting Standards. The above values are unaudited and for reference purposes only.

Note: The sales are calculated based on the customer locations. The above values are unaudited and for reference purposes only.